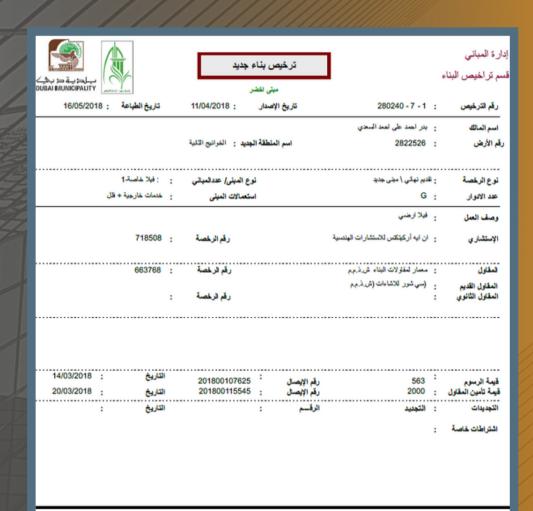

بلدية دبي

ترخيص بناء جديد

نظام دبي لتراخيص البناء Dubai BPS

| GOVERNMENT OF | DUBAI           |     | `                        |            |               |                                   | _   |                    |
|---------------|-----------------|-----|--------------------------|------------|---------------|-----------------------------------|-----|--------------------|
| 28/01/20      | ن المقاول : 20( | عيي | 28/0: تاريخ ت            | 1/2020 :   | تاريخ الإصدار | 323759 - 5 - 1                    | :   | رقم الترخيص        |
|               |                 |     | ة الجديد : العوير الأولى | سم المنطقة |               | سلطان محمد عبدالله سعي<br>7117730 | . : |                    |
|               | فيلا خاصة-1     | :   | نوع المبنى/ عددالمباي    |            |               | تقديم نهاي \ مبنى جديد            |     | نوع الرخصة         |
| ٠ فلل         | خدمات خارجية    | :   | استعمالات المبنى         |            |               | G                                 | :   | عدد الادوار        |
|               |                 |     |                          |            |               | فيلا أرضي فقط                     |     | وصف العمل          |
|               | 657758          | :   | رقم الرخصة               |            | ية            | ساهيل للاستشارات الهندس           | : د | الإستشاري          |
|               | 663768          | :   | رقم الرخصة               |            | P-P-          | معمار لمقاولات البناء شذ          |     | المقاول            |
|               |                 | :   | رقم الرخصة               |            |               |                                   |     | المقاول الثانوي    |
| 19/12/2019 :  | التاريخ         |     | 201900494432 ;           | إيصال      | رقم الإ       | 675                               | :   | قيمة الرسوم        |
| 19/12/2019 :  | التاريخ         |     | 201900493556 :           | يصال       | رقم الإ       | 2130                              | :   | قيمة تأمين المقاول |
| :             | التاريخ         |     | :                        |            | الرقم         | التجديد                           | :   | التجديدات          |
|               |                 |     |                          |            |               |                                   | :   | اشتراطات خاصة      |

- 1. التقيد بتنفيذ الأعمال وفقا للرخصة والمخططات المعتمدة والأصول الفنية والهندسية والالتزام باشتراطات الأمن والسلامة.
  - 2. الالتزام باستيفاء الاشتراطات والتعهدات الخاصة بالرخصة.
  - 3. يجب أن يكون مقاولي الباطن المتعاقد معهم مرخصين في إمارة دي.
- 4. يلغى الترخيص إذا لم يبدأ العمل خلال ستة أشهر من تاريخ الإصدار أو في حال توقف العمل أكثر من ستة أشهر متتالية .
  - يحظر إشغال المبنى عند الانتهاء من تشييده قبل إصدار شهادة الإنجاز.
- 6. الإطلاع على كافة القوانين والأنظمة المعتمدة والتعاميم الصادرة وأية تحديثات جديدة من الموقع الالكتروي للبلدية. 7. الإبلاغ عن الحوادث الإنشائية أو أية أضرار فورا من خلال الاتصال على هاتف بلدية دي رقم (800900).