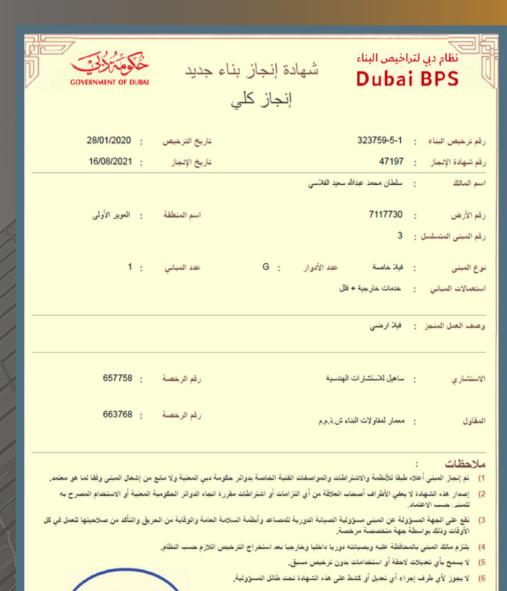

بلدية دبي

ترخيص بناء جديد

نظام دبي لتراخيص البناء Dubai BPS

| GOVERNMENT OF | DUBAI           |     | `                        |            |               |                                   | _   |                    |
|---------------|-----------------|-----|--------------------------|------------|---------------|-----------------------------------|-----|--------------------|
| 28/01/20      | ن المقاول : 20( | عيي | 28/0: تاريخ ت            | 1/2020 :   | تاريخ الإصدار | 323759 - 5 - 1                    | :   | رقم الترخيص        |
|               |                 |     | ة الجديد : العوير الأولى | سم المنطقة |               | سلطان محمد عبدالله سعي<br>7117730 | . : |                    |
|               | فيلا خاصة-1     | :   | نوع المبنى/ عددالمباي    |            |               | تقديم نهاي \ مبنى جديد            |     | نوع الرخصة         |
| ٠ فلل         | خدمات خارجية    | :   | استعمالات المبنى         |            |               | G                                 | :   | عدد الادوار        |
|               |                 |     |                          |            |               | فيلا أرضي فقط                     |     | وصف العمل          |
|               | 657758          | :   | رقم الرخصة               |            | ية            | ساهيل للاستشارات الهندس           | : د | الإستشاري          |
|               | 663768          | :   | رقم الرخصة               |            | P-P-          | معمار لمقاولات البناء شذ          |     | المقاول            |
|               |                 | :   | رقم الرخصة               |            |               |                                   |     | المقاول الثانوي    |
| 19/12/2019 :  | التاريخ         |     | 201900494432 ;           | إيصال      | رقم الإ       | 675                               | :   | قيمة الرسوم        |
| 19/12/2019 :  | التاريخ         |     | 201900493556 :           | يصال       | رقم الإ       | 2130                              | :   | قيمة تأمين المقاول |
| :             | التاريخ         |     | :                        |            | الرقم         | التجديد                           | :   | التجديدات          |
|               |                 |     |                          |            |               |                                   | :   | اشتراطات خاصة      |

- 1. التقيد بتنفيذ الأعمال وفقا للرخصة والمخططات المعتمدة والأصول الفنية والهندسية والالتزام باشتراطات الأمن والسلامة.
  - 2. الالتزام باستيفاء الاشتراطات والتعهدات الخاصة بالرخصة.
  - 3. يجب أن يكون مقاولي الباطن المتعاقد معهم مرخصين في إمارة دي.
- 4. يلغى الترخيص إذا لم يبدأ العمل خلال ستة أشهر من تاريخ الإصدار أو في حال توقف العمل أكثر من ستة أشهر متتالية .
  - يحظر إشغال المبنى عند الانتهاء من تشييده قبل إصدار شهادة الإنجاز.
- 6. الإطلاع على كافة القوانين والأنظمة المعتمدة والتعاميم الصادرة وأية تحديثات جديدة من الموقع الالكتروي للبلدية. 7. الإبلاغ عن الحوادث الإنشائية أو أية أضرار فورا من خلال الاتصال على هاتف بلدية دي رقم (800900).