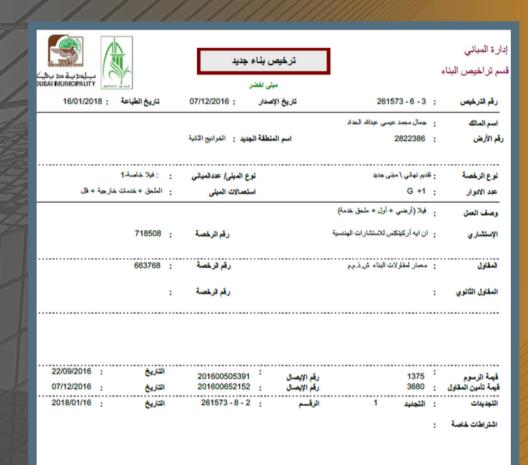

تاريخ تعيين المقاول : 11/10/2020 تاريخ الإصدار : 11/10/2020 اسم المنطقة الجديد: مشرف 2520940 : تقدیم نهای \ مبنی جدید نوع المبنى/ عددالمباني : فيلا خاصة-1 نوع الرخصة استعمالات المبنى عدد الادوار خدمات داخلیة + الملحق + فلل + خدماه G +2 : : فيلا أرضي + أول ريتاج للاستشارات الهندسية : معمار لمقاولات البناء ش.ذم.م 663768 : رقم الرخصة : المقاول الثانوي : 11/10/2020 : قيمة تأمين المقاول 🚦 3249 11/10/2020 : اشتراطات خاصة