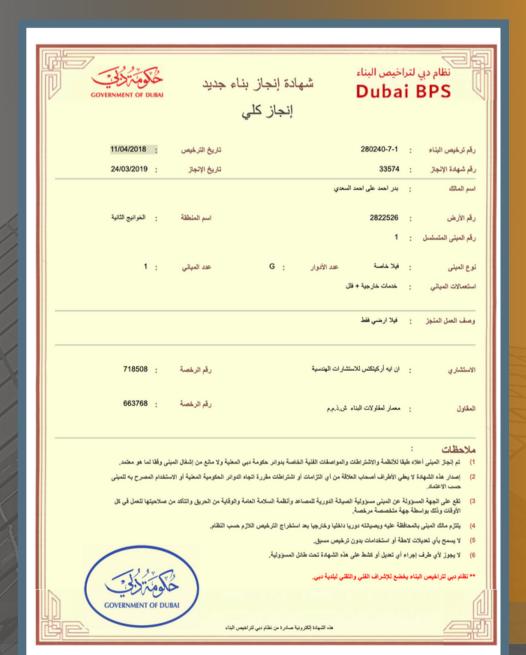

صفحة 1 من 2

PLES CHANGE

رقــــم اأرض ...... 2822519

رقم المعاملة .... 1-1-294473

|   | V                                                                                                    |                        |                            |                            |                                       |                        |                               |
|---|------------------------------------------------------------------------------------------------------|------------------------|----------------------------|----------------------------|---------------------------------------|------------------------|-------------------------------|
|   | GOVERNMENT OF DUBAI                                                                                  | جديد                   | دة إنجاز بناء<br>إنجاز كلي | شهاد                       | خيص البناء<br>Duba                    | -                      |                               |
|   | 03/01/2017 :                                                                                         | تاريخ الترخيص          |                            |                            | 294473-1-1                            | ناء :                  | رقم ترخيص الب                 |
|   | 02/11/2020 :                                                                                         | ناريخ الإنجاز          |                            |                            | 43331                                 | ياز :                  | رقم شهادة الإنج               |
|   |                                                                                                      |                        |                            | ث جمعة                     | بدر خليل جمعة باقو                    | :                      | امنع المالك                   |
|   | : الخوانيج الثانية                                                                                   | اسم المنطقة            |                            |                            | 2822519                               | :                      | رقم الأرض                     |
|   |                                                                                                      |                        |                            |                            | 1                                     | ىلىل :                 | رقم المبنى المت               |
|   | 1 :                                                                                                  | عدد المباني            | G +1 :                     | عدد الأدوار                | فيلا خاصنة                            | :                      | نوع المبنى                    |
|   |                                                                                                      |                        |                            | ظل                         | خدمات خارجية + أ                      | ني :                   | استعمالات المبا               |
| - |                                                                                                      |                        |                            |                            | فيلا أرضىي + أول                      | نجز :                  | وصف العمل ال                  |
|   | 718508 :                                                                                             | رقم الرخصة             |                            | عَمَّارُ اتَ الْهَنْسِيَةُ | ان ابه أركبتكس للان                   | :                      | الاستثباري                    |
|   | 663768 :                                                                                             | رقم الرخصة             |                            | ه ش ذرجرم                  | معمار لمقاولات البنا.                 | :                      | المقاول                       |
| - | من إشغال المبنى وفقا لما هو محمد.<br>المحنية أو الاستخدام المصرح به للمبنم                           |                        |                            |                            |                                       | الشهادة لا             |                               |
|   | ريق والتأكد من صلاحيتها للعمل في كل                                                                  | العامة والوقاية من الد | ة للمصاعد وأنظمة السلامة   | لية الصيالة الدورية<br>سة. | رلة عن المبنى مسؤو<br>جهة متخصصة مرخد | جهة المسؤو<br>ك بواسطة | 3) نقع على الد<br>الأوقات وذا |
|   |                                                                                                      | اللازم حسب النظام.     | جيا بعد استخراج النرخيص    | دوريا داخليا وخار          | مافظة عليه وبصيانته                   | المبنى بالم            | 4) بلتزم مثث                  |
|   |                                                                                                      |                        |                            |                            | لاحقة أو استخدامات ب                  | -                      | _                             |
|   |                                                                                                      |                        | نعت طائل المسؤولية.        | على هذه الشهادة ا          | اءِ أي تعديل او كشط                   | ۽ طرف اِجر             | 6) لايجوز لأع                 |
|   | المُومِّنَ الْحِيْثُ الْحِيْثُ الْحِيْثُ الْحِيْثُ الْحِيْثُ الْحِيْثُ الْحِيْثُ الْحِيْثُ الْحِيْثُ | ~ )                    | ب.                         | ني والتقني لبلدية د        | ۽ يخضع للإشراف الفا                   | خيص البنا:             | ** نظام دبي لترا<br>/         |
|   | GOVERNMENT OF DU                                                                                     | IBAI                   |                            |                            |                                       |                        | (1                            |