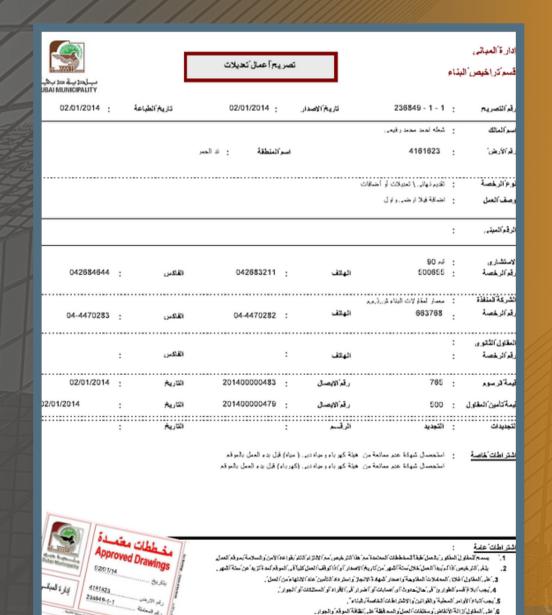

تاريخ تعيين المقاول : 11/10/2020 تاريخ الإصدار : 11/10/2020 اسم المنطقة الجديد: مشرف 2520940 : تقدیم نهای \ مبنی جدید نوع المبنى/ عددالمباني : فيلا خاصة-1 نوع الرخصة استعمالات المبنى عدد الادوار خدمات داخلیة + الملحق + فلل + خدماه G +2 : : فيلا أرضي + أول ريتاج للاستشارات الهندسية : معمار لمقاولات البناء ش.ذم.م 663768 : رقم الرخصة : المقاول الثانوي : 11/10/2020 : قيمة تأمين المقاول 🚦 3249 11/10/2020 : اشتراطات خاصة

#### اشتراطات عامة :

- 1. التقيد بتنفيذ الأعمال وفقا للرخصة والمخططات المعتمدة والأصول الفنية والهندسية والالتزام باشتراطات الأمن والسلامة.
  - 2. الالتزام باستيفاء الاشتراطات والتعهدات الخاصة بالرخصة.
- 3، يجب أن يكون مقاولي الباطن المتعاقد معهم مرخصين في إمارة دي. 4. يلغى الترخيص إذا لم يبدأ العمل خلال ستة أشهر من تاريخ الإصدار أو في حال توقف العمل أكثر من ستة أشهر متتالية .
  - يحظر إشغال المبنى عند الانتهاء من تشييده قبل إصدار شهادة الإنجاز.
- 6. الإطلاع على كافة القوانين والأنظمة المعتمدة والتعاميم الصادرة وأية تحديثات جديدة من الموقع الالكتروي للبلدية. 7 الإبلاغ عن الحوادث الإنشائية أو أية أضرار فورا من خلال الاتصال على هاتف بلدية دي رقم (800900).