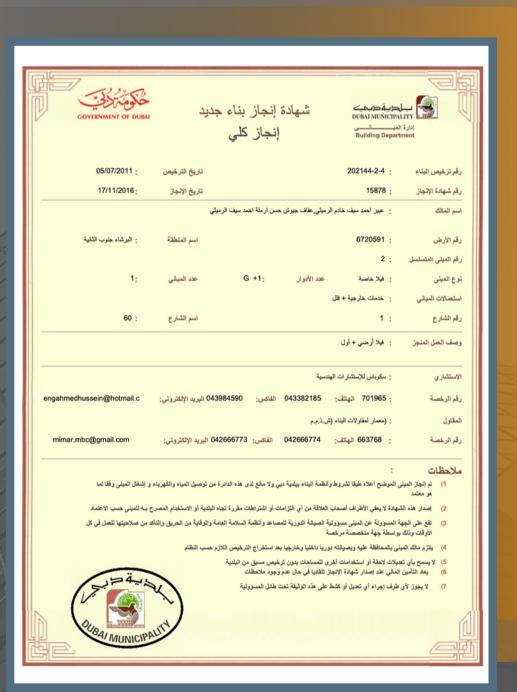

| ة المباني         | 1                                                      | تر خیص َ بناء َ جدید                  | ALL STREET            |                                |
|-------------------|--------------------------------------------------------|---------------------------------------|-----------------------|--------------------------------|
| تراخيص البناء     | 1                                                      | رشفارنيم                              |                       | بلدیة دبی<br>UBAI MUNICIPALITY |
| قِمَ الترخيص      | 262774 - 4 - 2 :                                       | تاريخ الإصدار : 04/09/2016            | تاريخ الطباعة :       | 02/04/201                      |
| سمالماك           | : احمد علي محمد جبر                                    |                                       |                       |                                |
| م الأرض ً         | 6174239 :                                              | اسم المنطقة الجديد : ند الثبا الرابعة |                       |                                |
| وع الرخصة         | : قديم نهائي \ مبلي جديد                               | نوع الديني/ عدالمياتي                 | : فيلا خاصة 1         |                                |
| عدد الادوار       | G +1 ;                                                 | استعمالات المبنى                      | : العلمق + خدمات خار، | + خدمات دلفاية +               |
| رصف العمل         | <ul> <li>فيلا ارضي + لول مع ملحق + مظلة سيا</li> </ul> | ات                                    |                       |                                |
| لإستشاري          | : فرات للاستشارات الهندسية                             | رقمالرخصة                             | 771993 :              |                                |
| لاستشاري القديم   | : العجمي للاستشارات الهندسية                           |                                       |                       |                                |
| لمقاول            | : (معمار لمقاولات البناء (ش.ذ.م.م                      | رقم لرخصة                             | 663768 ;              |                                |
| لمقاول الثانوي    | :                                                      | رقم الرخصة                            | :                     |                                |
|                   |                                                        |                                       |                       |                                |
|                   |                                                        |                                       |                       |                                |
| نيمة الرسوم       | 1136                                                   | رقم الإيصال = 201600478866            | القاريخ               | 04/09/2016                     |
| يمة تأمين المقاول | 3302.77 :                                              | رقم الإيصال : 201600427674            | التاريخ               | 09/08/2016                     |
| لتجديدات          | : التجديد                                              | الرقــم :                             | التاريخ               |                                |
| شتر اطات خاصة     |                                                        |                                       |                       |                                |

| GOVERNMENT OF DUBAI       | إنجاز بناء جديد<br>نجاز كلي                         | Duba شهادة                                                      | نظام دبي لترا<br>i BPS                                            |
|---------------------------|-----------------------------------------------------|-----------------------------------------------------------------|-------------------------------------------------------------------|
| 04/09/2016 :              | تاريخ الترخيص                                       | 262774-4-2                                                      | رقم ترخيص البناء                                                  |
| 30/07/2018 ;              | تاريخ الإنجاز                                       | 28679                                                           | رقم شهادة الإنجاز :                                               |
|                           |                                                     | احدد علي محدد جبر                                               | اسم الملك                                                         |
| : ند الشبا الرابعة        | اسم المنطقة                                         | 6174239                                                         | رقم الأرض :                                                       |
|                           |                                                     | 1                                                               | رقم المبنى المتسلسل:                                              |
| 1 :                       | : G +1 عدد العباني                                  | فيلاخاصة عدد الأفوار                                            | نوع المبنى :                                                      |
|                           | žű.                                                 | العلمق + خدمات خارجية + خدمات داخلية +                          | استعمالات المباني                                                 |
| Street :                  | اسم الشارع                                          | 0                                                               | رقم الشارع :                                                      |
|                           |                                                     | فيلا ارضمي + اول مع ملحق + مظلة سيار ات                         | وصف العمل المنجز                                                  |
|                           |                                                     | فرات لانستشارات الهندسية                                        | الاستشاري :                                                       |
| engfourat78@gmail.com     | لفاكس: 042632795 البريد الإلكتروني:                 | 771993 الهاتف: 042632794                                        |                                                                   |
|                           |                                                     | معمار لمقاولات اثبناء شرذيهم                                    | المقاول :                                                         |
| mimar.mbc@gmail.com       | الفائس: 042666773 البريد الإلكتروني:                | 663768 الهاتف: 663768                                           | رقم الرخصة :                                                      |
| المبنى وفقا لما هو معتمد. | خلصة بدوائر حكومة دبي المخية ولا ماتع من إشغال      | طبقا للأنظمة والاشتراطات والمواصفات الفنية ا                    | ملاحظات :<br>1) تو بجز دسنی اعلاء                                 |
|                           | أن اشتراطات مقررة اتجاه الدوائر الحكومية المعنية أو |                                                                 | 2) إصدار هذه الشهادة (                                            |
| ، من صلاحيتها للعمل في كل | عد وأنظمة السلامة العامة والوقاية من الحريق والنأك  | ولة عن المبنى مسوولية الصيفة الدورية للمصا<br>جهة متخصصة مرخصة. | حسب الاعتماد.<br>3) تقع على الجهة المسر<br>الأه قات ه ذلك بو اسطأ |
|                           | استغراج الترخيص اللازم حسب النظام                   | مانظة عليه وبصيانته دوريا داخليا وخارجيا بعد                    |                                                                   |
|                           |                                                     | الاحقة أن استخدامات بدون ترخيص مسبق.                            |                                                                   |
|                           | ثل المسؤونيه.                                       | براء أي تعيل أن كشط على هذه الشهادة تمت ط                       | <ul> <li>6) لا يجوز لأي طرف إد</li> </ul>                         |
| كومَا تَرْكِفَ )          | 2                                                   | يقضع للإشراف الغني والنظي لبلدية دبي.                           | ** نظام ببي لتر اخيص البناء                                       |
| GOVERNMENT OF DU          | /BAI                                                |                                                                 | (1                                                                |

- إلى المسلح المقاول الملكور أياتينا و قطها المقطعات المخددة أمع هذا الترخيص أمع الإنتزام التام أيقوا عدا الأمن أو السلامة أيموقع العمل
- 2. ولفي الترخيص إذا لم يُبها العمل خلال سنة أشهر أمن تاريخ الإصدار أو إذا كو قد العمل كذيا في الدو قع لمدة تزيد عن سنة أشهر.
  - 3. يُهِب إنباع الأو امر المحلوة والقوانين الفاصة يُدلينا و و فطر البلدية بالثالي:
- \* أن الاساسات قا كيون الكلوقي الإنشاني \*\* أن الاساسات قد أز علمت على نستو رضيح الارضراء علاقتيت اعلام لبنياه \*\* أن يلاطان الاطان الاطلام \* خلا هدون آيا، إنهار ك التقيت أراسيات (أشاطات بالشار جمي أني الميش أو الدوقي أو الميش المجاور و\*\*\* في معلة المطور على خواء الإ
  - 4. 'على المقاول المصول على شهادة الانجاز أوإ غلاق المعادات المقتوحة واسترداداً التأمين عند الانتهاء من كتقية الاعدال المرخصة.' . كل طبق الاستداري والسطول الرئيسي الثقاف من أن المقا المطوليان الطرعين المهم رفعت سنزية المقول أن المائية لذي 5. الاطلاع طري كافآ الشروط والصاداتيات المعاددة إن جي الرجوع الشطاع الاطلاق التي 7. على المقاول التقيدا عن المطالات وقائله معهد الهدي المهادسية أو تشت أشرف استهادس إذا ازاد كر نقاع المبنى عن ارضي " «اول"
  - 8 أفي ُحالُ طلب كوفير مُحول كهر يشي من تيو التحمل الاستشاري مُسؤولية إعتباد مُوفعُ المحول قبل صياسطك الطابق الأرضي
  - و. لايسم يُمسخ الديلي بالوان لاتسهم مع البينة الدعلية المعيطة بالدوقع و. كايسم يُعدي أنديش بكوان كالتسمو برع كنيلة المعلمة المعلمة التكوير التيهية (223232) (2004099).
     من الاستثناري المصول على العامدانكسانات على الي المعلمة التكوير التيهي للميثى للتوثير الروانات المتباعدة التلام المعلمة التكوير التيهي للميثى المتباعدة التلام التلام التلام التلام المتباعدة التلام المتباعدة التلام التلا