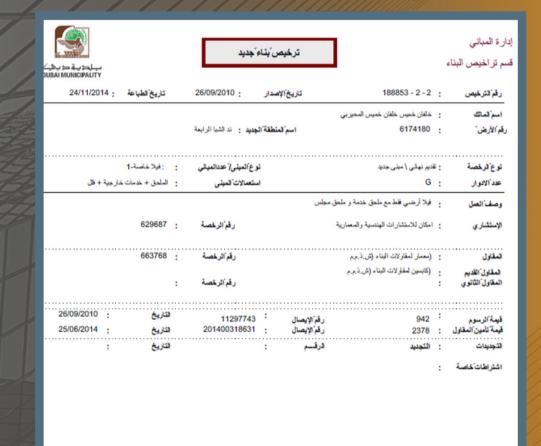

تاريخ تعيين المقاول : 11/10/2020 تاريخ الإصدار : 11/10/2020 اسم المنطقة الجديد: مشرف 2520940 : تقدیم نهای \ مبنی جدید نوع المبنى/ عددالمباني : فيلا خاصة-1 نوع الرخصة استعمالات المبنى عدد الادوار خدمات داخلیة + الملحق + فلل + خدماه G +2 : : فيلا أرضي + أول ريتاج للاستشارات الهندسية : معمار لمقاولات البناء ش.ذم.م 663768 : رقم الرخصة : المقاول الثانوي : 11/10/2020 : قيمة تأمين المقاول 🚦 3249 11/10/2020 : اشتراطات خاصة