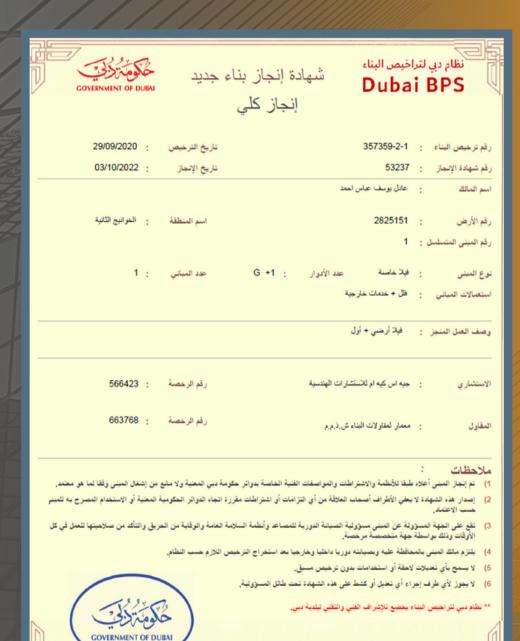

| GOVERNMENT OF DUBAI       | إنجاز بناء جديد<br>نجاز كلي                         | Duba شهادة                                                      | نظام دبي لترا<br>i BPS                                            |
|---------------------------|-----------------------------------------------------|-----------------------------------------------------------------|-------------------------------------------------------------------|
| 04/09/2016 :              | تاريخ الترخيص                                       | 262774-4-2                                                      | رقم ترخيص البناء                                                  |
| 30/07/2018 ;              | تاريخ الإنجاز                                       | 28679                                                           | رقم شهادة الإنجاز :                                               |
|                           |                                                     | احدد علي محدد جبر                                               | اسم الملك                                                         |
| : ند الشبا الرابعة        | اسم المنطقة                                         | 6174239                                                         | رقم الأرض :                                                       |
|                           |                                                     | 1                                                               | رقم المبنى المتسلسل:                                              |
| 1 :                       | : G +1 عدد العباني                                  | فيلاخاصة عدد الأفوار                                            | نوع المبنى :                                                      |
|                           | žű.                                                 | العلمق + خدمات خارجية + خدمات داخلية +                          | استعمالات المباني                                                 |
| Street :                  | اسم الشارع                                          | 0                                                               | رقم الشارع :                                                      |
|                           |                                                     | فيلا ارضمي + اول مع ملحق + مظلة سيار ات                         | وصف العمل المنجز                                                  |
|                           |                                                     | فرات لانستشارات الهندسية                                        | الاستشاري :                                                       |
| engfourat78@gmail.com     | لفاكس: 042632795 البريد الإلكتروني:                 | 771993 الهاتف: 042632794                                        |                                                                   |
|                           |                                                     | معمار لمقاولات اثبناء شرذيهم                                    | المقاول :                                                         |
| mimar.mbc@gmail.com       | الفائس: 042666773 البريد الإلكتروني:                | 663768 الهاتف: 663768                                           | رقم الرخصة :                                                      |
| المبنى وفقا لما هو معتمد. | خلصة بدوائر حكومة دبي المخية ولا ماتع من إشغال      | طبقا للأنظمة والاشتراطات والمواصفات الفنية ا                    | ملاحظات :<br>1) تو بجز دسنی اعلاء                                 |
|                           | أن اشتراطات مقررة اتجاه الدوائر الحكومية المعنية أو |                                                                 | 2) إصدار هذه الشهادة (                                            |
| ، من صلاحيتها للعمل في كل | عد وأنظمة السلامة العامة والوقاية من الحريق والنأك  | ولة عن المبنى مسوولية الصيفة الدورية للمصا<br>جهة متخصصة مرخصة. | حسب الاعتماد.<br>3) تقع على الجهة المسر<br>الأه قات ه ذلك بو اسطأ |
|                           | استغراج الترخيص اللازم حسب النظام                   | مانظة عليه وبصيانته دوريا داخليا وخارجيا بعد                    |                                                                   |
|                           |                                                     | الاحقة أن استخدامات بدون ترخيص مسبق.                            |                                                                   |
|                           | ثل المسؤونيه.                                       | براء أي تعيل أن كشط على هذه الشهادة تمت ط                       | <ul> <li>6) لا يجوز لأي طرف إد</li> </ul>                         |
| كومَا تَرْكِفَ )          | 2                                                   | يقضع للإشراف الغني والنظي لبلدية دبي.                           | ** نظام ببي لتر اخيص البناء                                       |
| GOVERNMENT OF DU          | /BAI                                                |                                                                 | (1                                                                |