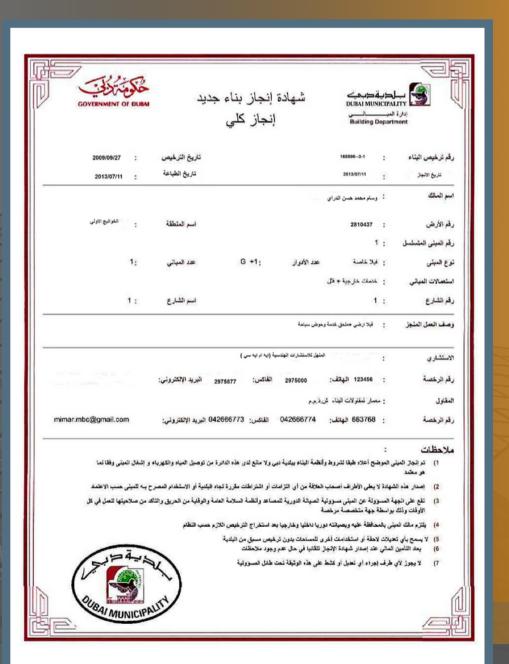

تاريخ الطباعة : 25/10/2021

| رة المباني.<br>م تر اخيص البناء |   | ]                              |            | ئر خيص ُبناء   | ء ُجديد | ید                |                   | ,     | بادیة دیک<br>UBAI MUNICIPALITY |
|---------------------------------|---|--------------------------------|------------|----------------|---------|-------------------|-------------------|-------|--------------------------------|
| رقم لاترخيص                     | : | 218587 - 2 - 1                 | 5          | تاريخ الاصدار  | :       | 18/08/2013 :      | تاريخ الطباعة     | 13:   | 24/12/201                      |
| اسم لمالک                       | : | العمد عمد معمد العمد بن سليمان |            |                |         |                   |                   |       |                                |
| رقم الأرض ً                     | : | 6174625                        |            | اسم المقطقة ال | لجدي :  | و ك الشيا الرابعة |                   |       |                                |
| نوع کرخصة                       | : | تقديم فهائي \ مبلى جديد        |            |                | <br>j   | توع الميتي        | : فبلا خاصة-1     |       |                                |
| عدد الإدوار                     | : | G +1                           |            |                | al.     | استعمالات الميني  | خدمات خار جية + ، | خدسات | داخلية + قال                   |
| ورصف العمل                      | : | فيلا أو خمر، + أول             |            |                |         |                   |                   |       |                                |
| الإستشاري                       |   | ئم 90                          |            |                |         |                   |                   |       |                                |
| رقم لرخصة                       | - | 500655                         | الهلاف     | :              | 83211   | 042683            | القاكس            | :     | 042684644                      |
| المقاول                         |   | معمار لعقار لات البناء شرذره   |            |                |         |                   |                   |       |                                |
| رقم لارخصة                      | : | 663768                         | الهلاف     | :              | 70282   | 04-4470           | القاكس            | :     | 04-4470283                     |
| المقاول الثانوي                 | : |                                |            |                |         |                   |                   |       |                                |
| رقم'الرخصة                      | : |                                | الهاتف     | :              |         |                   | القاكس            | :     |                                |
| قيمة الرسوم                     | : | 1023                           | رقم الايصا | : J.           | 86400   | 201300186         | القاريخ           | :     | 18/08/2013                     |
| فيمة تأمين المقاول              | : | 3019                           | رقم الايصا | : J.           | 86393   | 201300186         | القاريخ           | :     | 18/08/2013                     |
| التجديدات                       | : | التجديد                        | اثرة_م     | ;              |         |                   | القاريخ           | ;     |                                |
|                                 |   |                                |            |                |         |                   |                   |       |                                |

| Į | 123500                  |                               |                         |                        |                                   |                     |
|---|-------------------------|-------------------------------|-------------------------|------------------------|-----------------------------------|---------------------|
|   | GOVERNMENT OF DUBAI     | خديد                          | إنجاز بناء              |                        | کیڈ کیک<br>DUBAI MUNICIPA<br>انب  | LITY E ME           |
|   |                         |                               | إنجاز كلي               |                        | Building Depart                   | ment                |
|   | 18/08/2013 :            | تاريخ الترخيص                 |                         |                        | 218587-2-1 ;                      | رقم ترخيص البناء    |
|   | 24/12/2017:             | تاريخ الإنجاز                 |                         |                        | 23645 :                           | رقم شهادة الإنجاز   |
|   |                         |                               |                         | سليمان                 | : احمد حمد محمد احمد بن           | اسم الملك           |
| ı | : ند الشبا الرابعة      | اسم المنطقة                   |                         |                        | 6174625 :                         | رقم الأرض           |
| ı |                         |                               |                         |                        | 1:                                | رقم المبنى المتسلسل |
| ı | 1:                      | عدد المباني                   | G +1;                   | عدد الأدوار            | : فيلاخاصة                        | نوع المبنى          |
| ı |                         |                               |                         | ت داخلية + قلل         | : خدمات خارجية + خدماد            | استعمالات المباني   |
| ı | street :                | اسم الشارع                    |                         |                        | street :                          | رقم الشارع          |
|   |                         |                               |                         |                        | : فيلا أرضني + أول                | وصف العمل المنجز    |
| ı |                         |                               |                         |                        | : ئېم 90                          | الاستشاري           |
| ı | team90arc@yahoo.com     | 04268 البريد الإلكتروني:      | الفاكس: 34644           | 042683211              | : 500655 الهاتف:                  | رقم الرخصة          |
|   |                         |                               |                         | لمجم                   | : معمار لمقاولات البناء ش         | المقاول             |
|   | mimar.mbc@gmail.com     | 042 البريد الإلكتروني:        | الفكس: 666773           | 042666774              | : 663768 الهاتف:                  | رقم الرخصة          |
|   | و إشغال العبنى وفقا لما | فرة من توصيل المياه والكهرباء | ي ولا مانع لدى هذه الدا | نظمة البناء ببلدية دبر | :<br>ن الموضح أعلاه طبقا لشروط وأ |                     |
|   |                         |                               |                         |                        |                                   | هو معمد             |

- إصدار هذه الشهادة لا يعفي الأطراف أصحاب العلاقة من أي التزامات أن اشتراطات مقررة تجاه البلدية أن الاستخدام المصرح به للمبنى حسب الاعتماد نتع على الجهة المسؤولة عن المبنى مسؤولية الصيانة الدورية للمصاعد وأنظمة السلامة العامة والوقاية من الحريق والتأكد من صلاحبتها للعمل في كل
  - 4) بلتزم مالك العبني بالمحافظة عليه وبصيانته دوريا داخليا وخارجيا بعد استخراج الترخيص الازم حسب النظام
    - 5) لا يسمح بأي تحيلات لاحقة أن استخدامات أخرى للمستحات بدون ترخيص مسبق من البلدية
    - وجود ملاحظات بعد التأمين المالي عند إصدار شهادة الإنجاز تلقائيا في حال عدم وجود ملاحظات
    - 7) لا يجوز لأي طرف إجراء أي تحيل أو كشط على هذه الوثيقة تحت طائل العسؤولية