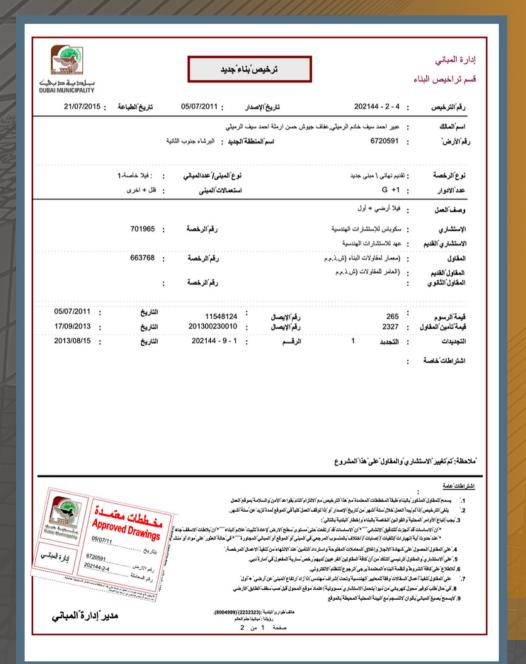

تاريخ تعيين المقاول : 11/10/2020 تاريخ الإصدار : 11/10/2020 اسم المنطقة الجديد: مشرف 2520940 : تقدیم نهای \ مبنی جدید نوع المبنى/ عددالمباني : فيلا خاصة-1 نوع الرخصة استعمالات المبنى عدد الادوار خدمات داخلیة + الملحق + فلل + خدماه G +2 : : فيلا أرضي + أول ريتاج للاستشارات الهندسية : معمار لمقاولات البناء ش.ذم.م 663768 : رقم الرخصة : المقاول الثانوي : 11/10/2020 : قيمة تأمين المقاول 🚦 3249 11/10/2020 : اشتراطات خاصة

#### اشتراطات عامة :

- 1. التقيد بتنفيذ الأعمال وفقا للرخصة والمخططات المعتمدة والأصول الفنية والهندسية والالتزام باشتراطات الأمن والسلامة.
  - 2. الالتزام باستيفاء الاشتراطات والتعهدات الخاصة بالرخصة.
- 3، يجب أن يكون مقاولي الباطن المتعاقد معهم مرخصين في إمارة دي. 4. يلغى الترخيص إذا لم يبدأ العمل خلال ستة أشهر من تاريخ الإصدار أو في حال توقف العمل أكثر من ستة أشهر متتالية .
  - يحظر إشغال المبنى عند الانتهاء من تشييده قبل إصدار شهادة الإنجاز.
- 6. الإطلاع على كافة القوانين والأنظمة المعتمدة والتعاميم الصادرة وأية تحديثات جديدة من الموقع الالكتروي للبلدية. 7 الإبلاغ عن الحوادث الإنشائية أو أية أضرار فورا من خلال الاتصال على هاتف بلدية دي رقم (800900).