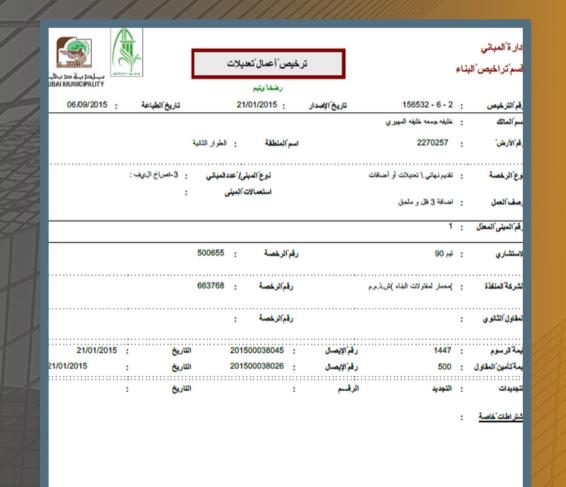

هاتف طوارئ البلنية : (2232323) (8004999). رويتنا: مباتينا حام العالم صفحة 1 من 2

| GOVERNMENT OF DUBAI                     | لهادة إنجاز بناء جديد                                              | Debiti Steriteti iti                            | ITY II MILE           |
|-----------------------------------------|--------------------------------------------------------------------|-------------------------------------------------|-----------------------|
|                                         | إنجاز كلي                                                          | المبد الحرب<br>Building Departr                 | إدارة<br>nent         |
| 21/01/2015 :                            | ناريخ الترخيص                                                      | 156532-6-2 :                                    | م ترخيص البناء        |
| 02/05/2016:                             | ناريخ الإمجاز                                                      | 12431 :                                         | م شهادة الإنجاز       |
|                                         |                                                                    | : خليفه جمعه خليفه المهيري                      | م الماتك              |
| : الطوار الثانية                        | اسم المنطقة                                                        | 2270257 :                                       | م الأرض               |
|                                         |                                                                    | 1,3,5,6 :                                       | م المبنى المتسلسل     |
| 3:                                      | ار : 3 +1, G +1 +1R عدد العباني                                    | : فيلا خاصة عدد الأدو                           | ع المبنى              |
|                                         | لملحق + قال خدمات خارجية + قال قال                                 | : الملحق + خدمات خارجية + قتل إ                 | تعمالات المباني       |
| STREET:                                 | اسم الشارع                                                         | b 13 :                                          | م الشارع              |
|                                         |                                                                    | ; اضافة 3 فال و ملحق                            | مف العمل المنجز       |
|                                         |                                                                    | : نیم 90                                        | ستشاري                |
| team90arc@yahoo.com                     | 04268 الفاكس: 042684644 البريد الإنكتروني:                         | : 500655 الهاتف: 3211                           | م الرخصة              |
|                                         |                                                                    | : (معمار لمقاولات البناء (ش.ذ.م.م               | لقاول                 |
| mimar.mbc@gmail.com                     | 04266 الفائس: 042666773 البريد الإلكتروني:                         | : 663768 الهاتف: 6774                           | م الرخصة              |
| الما الما الما الما الما الما الما الما | و ببلدیة دیـی و لا مافع لدی هذه الدائرة من توصیل المیاه والشهر با: | :<br>المن خاج أهلام طبقة للشاء طاء أنظمة المناه | لاحظات<br>1) نوبجز سب |