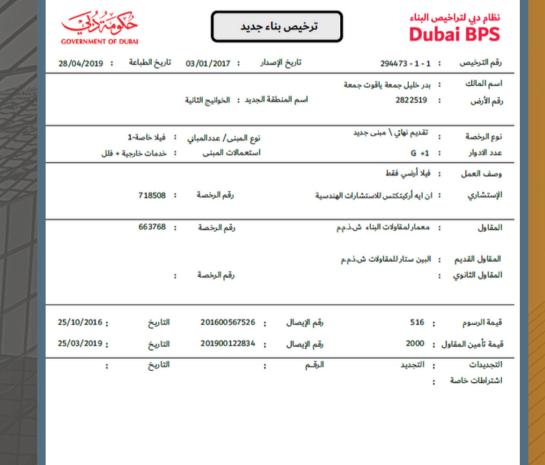

صفحة 1 من 2

PLES CHANGE

رقــــم اأرض ...... 2822519

رقم المعاملة .... 1-1-294473

|   | V                                                                                                    |                        |                            |                            |                                       |                        |                               |
|---|------------------------------------------------------------------------------------------------------|------------------------|----------------------------|----------------------------|---------------------------------------|------------------------|-------------------------------|
|   | GOVERNMENT OF DUBAI                                                                                  | جديد                   | دة إنجاز بناء<br>إنجاز كلي | شهاد                       | خيص البناء<br>Duba                    | -                      |                               |
|   | 03/01/2017 :                                                                                         | تاريخ الترخيص          |                            |                            | 294473-1-1                            | ناء :                  | رقم ترخيص الب                 |
|   | 02/11/2020 :                                                                                         | ناريخ الإنجاز          |                            |                            | 43331                                 | ياز :                  | رقم شهادة الإنج               |
|   |                                                                                                      |                        |                            | ث جمعة                     | بدر خليل جمعة باقو                    | :                      | امنع المالك                   |
|   | : الخوانيج الثانية                                                                                   | اسم المنطقة            |                            |                            | 2822519                               | :                      | رقم الأرض                     |
|   |                                                                                                      |                        |                            |                            | 1                                     | ىلىل :                 | رقم المبنى المت               |
|   | 1 :                                                                                                  | عدد المباني            | G +1 :                     | عدد الأدوار                | فيلا خاصنة                            | :                      | نوع المبنى                    |
|   |                                                                                                      |                        |                            | ظل                         | خدمات خارجية + أ                      | ني :                   | استعمالات المبا               |
| - |                                                                                                      |                        |                            |                            | فيلا أرضىي + أول                      | نجز :                  | وصف العمل ال                  |
|   | 718508 :                                                                                             | رقم الرخصة             |                            | عَمَّارُ اتَ الْهَنْسِيَةُ | ان ابه أركبتكس للان                   | :                      | الاستثباري                    |
|   | 663768 :                                                                                             | رقم الرخصة             |                            | ه ش ذرجرم                  | معمار لمقاولات البنا.                 | :                      | المقاول                       |
| - | من إشغال المبنى وفقا لما هو محمد.<br>المحنية أو الاستخدام المصرح به للمبنم                           |                        |                            |                            |                                       | الشهادة لا             |                               |
|   | ريق والتأكد من صلاحيتها للعمل في كل                                                                  | العامة والوقاية من الد | ة للمصاعد وأنظمة السلامة   | لية الصيالة الدورية<br>سة. | رلة عن المبنى مسؤو<br>جهة متخصصة مرخد | جهة المسؤو<br>ك بواسطة | 3) نقع على الد<br>الأوقات وذا |
|   |                                                                                                      | اللازم حسب النظام.     | جيا بعد استخراج النرخيص    | دوريا داخليا وخار          | مافظة عليه وبصيانته                   | المبنى بالم            | 4) بلتزم مثث                  |
|   |                                                                                                      |                        |                            |                            | لاحقة أو استخدامات ب                  | -                      | _                             |
|   |                                                                                                      |                        | نعت طائل المسؤولية.        | على هذه الشهادة ا          | اءِ أي تعديل او كشط                   | ۽ طرف اِجر             | 6) لايجوز لأع                 |
|   | المُومِّنَ الْحِيْثُ الْحِيْثُ الْحِيْثُ الْحِيْثُ الْحِيْثُ الْحِيْثُ الْحِيْثُ الْحِيْثُ الْحِيْثُ | ~ )                    | ب.                         | ني والتقني لبلدية د        | ۽ يخضع للإشراف الفا                   | خيص البنا:             | ** نظام دبي لترا<br>/         |
|   | GOVERNMENT OF DU                                                                                     | IBAI                   |                            |                            |                                       |                        | (1                            |