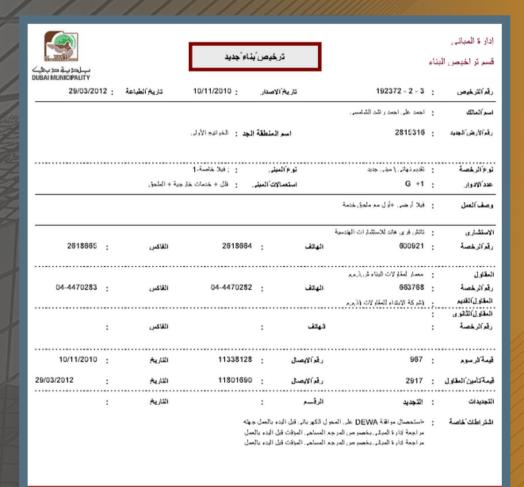

تاريخ تعيين المقاول : 11/10/2020 تاريخ الإصدار : 11/10/2020 اسم المنطقة الجديد: مشرف 2520940 : تقدیم نهای \ مبنی جدید نوع المبنى/ عددالمباني : فيلا خاصة-1 نوع الرخصة استعمالات المبنى عدد الادوار خدمات داخلیة + الملحق + فلل + خدماه G +2 : : فيلا أرضي + أول ريتاج للاستشارات الهندسية : معمار لمقاولات البناء ش.ذم.م 663768 : رقم الرخصة : المقاول الثانوي : 11/10/2020 : قيمة تأمين المقاول 🚦 3249 11/10/2020 : اشتراطات خاصة

#### اشتراطات عامة :

- 1. التقيد بتنفيذ الأعمال وفقا للرخصة والمخططات المعتمدة والأصول الفنية والهندسية والالتزام باشتراطات الأمن والسلامة.
  - 2. الالتزام باستيفاء الاشتراطات والتعهدات الخاصة بالرخصة.
- 3، يجب أن يكون مقاولي الباطن المتعاقد معهم مرخصين في إمارة دي. 4. يلغى الترخيص إذا لم يبدأ العمل خلال ستة أشهر من تاريخ الإصدار أو في حال توقف العمل أكثر من ستة أشهر متتالية .
  - يحظر إشغال المبنى عند الانتهاء من تشييده قبل إصدار شهادة الإنجاز.
- 6. الإطلاع على كافة القوانين والأنظمة المعتمدة والتعاميم الصادرة وأية تحديثات جديدة من الموقع الالكتروي للبلدية. 7 الإبلاغ عن الحوادث الإنشائية أو أية أضرار فورا من خلال الاتصال على هاتف بلدية دي رقم (800900).