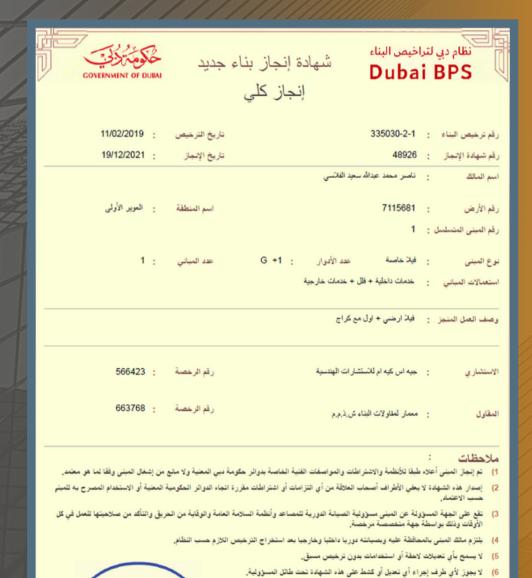

بلدية دبي

ترخيص بناء جديد

نظام دبي لتراخيص البناء Dubai BPS

| GOVERNMENT OF | DUBAI           |     | `                        |            |               |                                   | _   |                    |
|---------------|-----------------|-----|--------------------------|------------|---------------|-----------------------------------|-----|--------------------|
| 28/01/20      | ن المقاول : 20( | عيي | 28/0: تاريخ ت            | 1/2020 :   | تاريخ الإصدار | 323759 - 5 - 1                    | :   | رقم الترخيص        |
|               |                 |     | ة الجديد : العوير الأولى | سم المنطقة |               | سلطان محمد عبدالله سعي<br>7117730 | . : |                    |
|               | فيلا خاصة-1     | :   | نوع المبنى/ عددالمباي    |            |               | تقديم نهاي \ مبنى جديد            |     | نوع الرخصة         |
| ٠ فلل         | خدمات خارجية    | :   | استعمالات المبنى         |            |               | G                                 | :   | عدد الادوار        |
|               |                 |     |                          |            |               | فيلا أرضي فقط                     |     | وصف العمل          |
|               | 657758          | :   | رقم الرخصة               |            | ية            | ساهيل للاستشارات الهندس           | : د | الإستشاري          |
|               | 663768          | :   | رقم الرخصة               |            | P-P-          | معمار لمقاولات البناء شذ          |     | المقاول            |
|               |                 | :   | رقم الرخصة               |            |               |                                   |     | المقاول الثانوي    |
| 19/12/2019 :  | التاريخ         |     | 201900494432 ;           | إيصال      | رقم الإ       | 675                               | :   | قيمة الرسوم        |
| 19/12/2019 :  | التاريخ         |     | 201900493556 :           | يصال       | رقم الإ       | 2130                              | :   | قيمة تأمين المقاول |
| :             | التاريخ         |     | :                        |            | الرقم         | التجديد                           | :   | التجديدات          |
|               |                 |     |                          |            |               |                                   | :   | اشتراطات خاصة      |

- 1. التقيد بتنفيذ الأعمال وفقا للرخصة والمخططات المعتمدة والأصول الفنية والهندسية والالتزام باشتراطات الأمن والسلامة.
  - 2. الالتزام باستيفاء الاشتراطات والتعهدات الخاصة بالرخصة.
  - 3. يجب أن يكون مقاولي الباطن المتعاقد معهم مرخصين في إمارة دي.
- 4. يلغى الترخيص إذا لم يبدأ العمل خلال ستة أشهر من تاريخ الإصدار أو في حال توقف العمل أكثر من ستة أشهر متتالية .
  - يحظر إشغال المبنى عند الانتهاء من تشييده قبل إصدار شهادة الإنجاز.
- 6. الإطلاع على كافة القوانين والأنظمة المعتمدة والتعاميم الصادرة وأية تحديثات جديدة من الموقع الالكتروي للبلدية. 7. الإبلاغ عن الحوادث الإنشائية أو أية أضرار فورا من خلال الاتصال على هاتف بلدية دي رقم (800900).